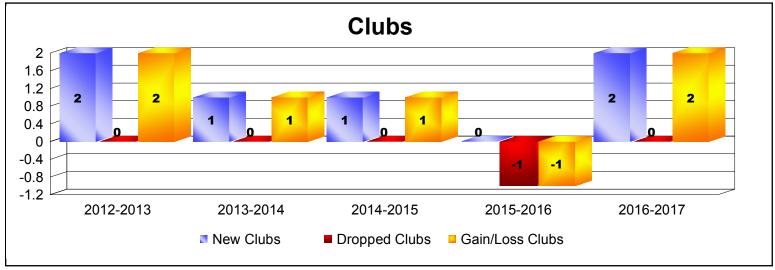

| Year      | New<br>Clubs | Dropped<br>Clubs | Gain/<br>Loss<br>Clubs | New<br>Members | Charter<br>Members | Reinstate<br>Members | Transfer<br>Members | Total<br>Member<br>Added | Total<br>Members<br>Dropped | Gain/<br>Loss<br>Members |
|-----------|--------------|------------------|------------------------|----------------|--------------------|----------------------|---------------------|--------------------------|-----------------------------|--------------------------|
| 2012-2013 | 2            | 0                | 2                      | 17             | 55                 | 0                    | 1                   | 73                       | -29                         | 44                       |
| 2013-2014 | 1            | 0                | 1                      | 73             | 34                 | 3                    | 0                   | 110                      | -56                         | 54                       |
| 2014-2015 | 1            | 0                | 1                      | 34             | 30                 | 1                    | 3                   | 68                       | -58                         | 10                       |
| 2015-2016 | 0            | -1               | -1                     | 42             | 2                  | 3                    | 0                   | 47                       | -59                         | -12                      |
| 2016-2017 | 1            | 0                | 1                      | 53             | 27                 | 1                    | 1                   | 82                       | -49                         | 33                       |
| 2016-2017 | 1            | 0                | 1                      | 13             | 26                 | 0                    | 0                   | 39                       | 0                           | 39                       |
| Average   | 1            | 0                | 1                      | 39             | 29                 | 1                    | 1                   | 70                       | -42                         | 28                       |