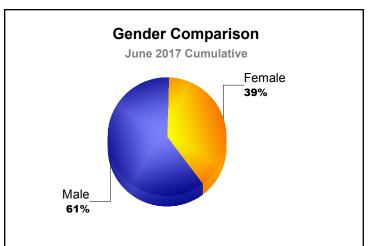

| -12                      |
| 2016-2017 | 1            | 0                | 1                      | 53             | 27                 | 1                    | 1                   | 82                       | -49                         | 33                       |
| 2016-2017 | 1            | 0                | 1                      | 13             | 26                 | 0                    | 0                   | 39                       | 0                           | 39                       |
| Average   | 1            | 0                | 1                      | 39             | 29                 | 1                    | 1                   | 70                       | -42                         | 28                       |





MBR0065 Page 1 of 9 7/21/2017 12:51:19PM





MBR0065 Page 2 of 9 7/21/2017 12:51:19PM

| Year      | New<br>Clubs | Dropped<br>Clubs | Gain/<br>Loss<br>Clubs | New<br>Members | Charter<br>Members | Reinstate<br>Members | Transfer<br>Members | Total<br>Member<br>Added | Total<br>Members<br>Dropped | Gain/<br>Loss<br>Members |
|-----------|--------------|------------------|------------------------|----------------|--------------------|----------------------|---------------------|--------------------------|-----------------------------|--------------------------|
| 2012-2013 | 3            | 0                | 3                      | 42             | 66                 | 20                   | 1                   | 129                      | -109                        | 20                       |
| 2013-2014 | 1            | 0