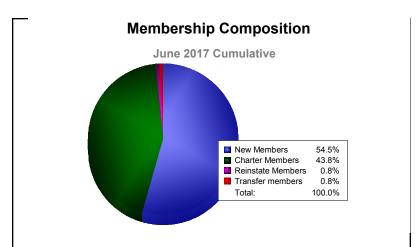

| -12                      |
| 2016-2017 | 1            | 0                | 1                      | 53             | 27                 | 1                    | 1                   | 82                       | -49                         | 33                       |
| 2016-2017 | 1            | 0                | 1                      | 13             | 26                 | 0                    | 0                   | 39                       | 0                           | 39                       |
| Average   | 1            | 0                | 1                      | 39             | 29                 | 1                    | 1                   | 70                       | -42                         | 28                       |





MBR0065 Page 1 of 9 7/21/2017 12:51:19PM





MBR0065 Page 2 of 9 7/21/2017 12:51:19PM

| Year      | New<br>Clubs | Dropped<br>Clubs | Gain/<br>Loss<br>Clubs | New<br>Members | Charter<br>Members | Reinstate<br>Members | Transfer<br>Members | Total<br>Member<br>Added | Total<br>Members<br>Dropped | Gain/<br>Loss<br>Members |
|-----------|--------------|------------------|------------------------|----------------|--------------------|----------------------|---------------------|--------------------------|-----------------------------|--------------------------|
| 2012-2013 | 3            | 0                | 3                      | 42             | 66                 | 20                   | 1                   | 129                      | -109                        | 20                       |
| 2013-2014 | 1            | 0