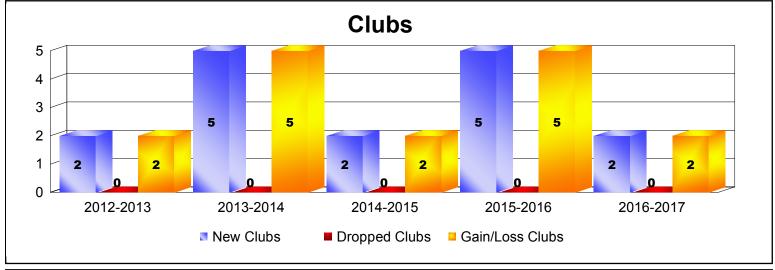

MBR0065 Page 3 of 9 7/21/2017 12:51:19PM

| Year      | New<br>Clubs | Dropped<br>Clubs | Gain/<br>Loss<br>Clubs | New<br>Members | Charter<br>Members | Reinstate<br>Members | Transfer<br>Members | Total<br>Member<br>Added | Total<br>Members<br>Dropped | Gain/<br>Loss<br>Members |
|-----------|--------------|------------------|------------------------|----------------|--------------------|----------------------|---------------------|--------------------------|-----------------------------|--------------------------|
| 2012-2013 | 2            | 0                | 2                      | 82             | 54                 | 7                    | 2                   | 145                      | -121                        | 24                       |
| 2013-2014 | 5            | 0                | 5                      | 153            | 133                | 1                    | 4                   | 291                      | -86                         | 205                      |
| 2014-2015 | 2            | 0                | 2                      | 107            | 59                 | 2                    | 0                   | 168                      | -153                        | 15                       |
| 2015-2016 | 1            | 0                | 1                      | 0              | 23                 | 0                    | 0                   | 23                       | 0                           | 23                       |
| 2015-2016 | 4            | 0                | 4                      | 97             | 107                | 13                   | 0                   | 217                      | -147                        | 70                       |
| 2016-2017 | 0            | 0                | 0                      | 0              | 0                  | 0                    | 0                   | 0                        | 0                           | 0                        |
| 2016-2017 | 2            | 0                | 2                      | 177            | 62                 | 16                   | 5                   | 260                      | -158                        | 102                      |
| Average   | 2            | 0                | 2                      | 88             | 63                 | 6                    | 2                   | 158                      | -95                         | 63                       |