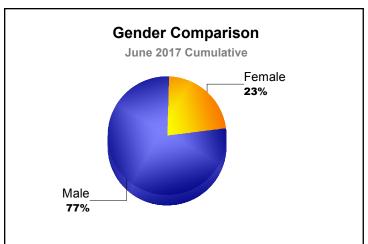

| 70                       |
| 2016-2017 | 0            | 0                | 0                      | 0              | 0                  | 0                    | 0                   | 0                        | 0                           | 0                        |
| 2016-2017 | 2            | 0                | 2                      | 177            | 62                 | 16                   | 5                   | 260                      | -158                        | 102                      |
| Average   | 2            | 0                | 2                      | 88             | 63                 | 6                    | 2                   | 158                      | -95                         | 63                       |





MBR0065 Page 4 of 9 7/21/2017 12:51:19PM





MBR0065 Page 5 of 9 7/21/2017 12:51:19PM

| Year      | New<br>Clubs | Dropped<br>Clubs | Gain/<br>Loss<br>Clubs | New<br>Members | Charter<br>Members | Reinstate<br>Members | Transfer<br>Members | Total<br>Member<br>Added | Total<br>Members<br>Dropped | Gain/<br>Loss<br>Members |
|-----------|--------------|------------------|------------------------|----------------|--------------------|----------------------|---------------------|--------------------------|-----------------------------|--------------------------|
| 2012-2013 | 2            | 0                | 2                      | 12             | 44                 | 0                    | 0                   | 56                       | -12                         | 44                       |
| 2013-2014 | 0            | 0