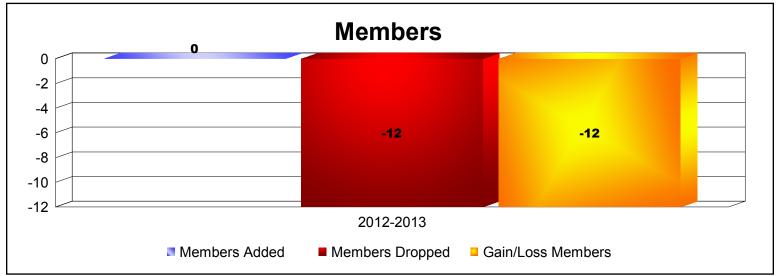

r>Member<br>Added | Total<br>Members<br>Dropped | Gain/<br>Loss<br>Members |
|-----------|--------------|------------------|------------------------|----------------|--------------------|----------------------|---------------------|--------------------------|-----------------------------|--------------------------|
| 2012-2013 | 0            | -1               | -1                     | 0              | 0                  | 0                    | 0                   | 0                        | -12                         | -12                      |
| Average   | 0            | -1               | -1                     | 0              | 0                  | 0                    | 0                   | 0                        | -12                         | -12                      |









MBR0065 Page 9 of 9 7/21/2017 12:51:19PM