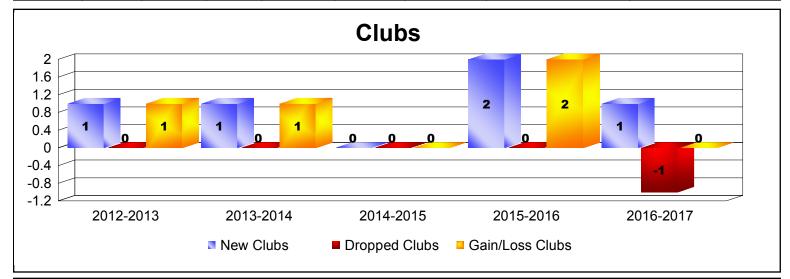

MBR0065 Page 8 of 9 7/21/2017 12:51:19PM

| Year      | New<br>Clubs | Dropped<br>Clubs | Gain/<br>Loss<br>Clubs | New<br>Members | Charter<br>Members | Reinstate<br>Members | Transfer<br>Members | Total<br>Member<br>Added | Total<br>Members<br>Dropped | Gain/<br>Loss<br>Members |
|-----------|--------------|------------------|------------------------|----------------|--------------------|----------------------|---------------------|--------------------------|-----------------------------|--------------------------|
| 2012-2013 | 0            | -1               | -1                     | 0              | 0                  | 0                    | 0                   | 0                        | -12                         | -12                      |
| Average   | 0            | -1               | -1                     | 0              | 0                  | 0                    | 0                   | 0                        | -12                         | -12                      |