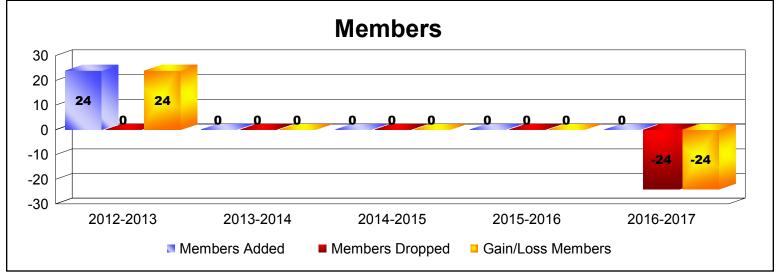

MBR0065 Page 7 of 9 7/21/2017 12:51:19PM

District 403 A2 TOGO As of June 2017 Cumulative

| Year      | New<br>Clubs | Dropped<br>Clubs | Gain/<br>Loss<br>Clubs | New<br>Members | Charter<br>Members | Reinstate<br>Members | Transfer<br>Members | Total<br>Member<br>Added | Total<br>Members<br>Dropped | Gain/<br>Loss<br>Members |
|-----------|--------------|------------------|------------------------|----------------|--------------------|----------------------|---------------------|--------------------------|-----------------------------|--------------------------|
| 2012-2013 | 1            | 0                | 1                      | 15             | 21                 | 0                    | 1                   | 37                       | -33                         | 4                        |
| 2013-2014 | 1            | 0                | 1                      | 31             | 21                 | 2                    | 1                   | 55                       | -41                         | 14                       |
| 2014-2015 | 0            | 0                | 0                      | 22             | 0                  | 1                    | 2                   | 25                       | -33                         | -8                       |
| 2015-2016 | 2            | 0                | 2                      | 53             | 52                 | 0                    | 0                   | 105                      | -30                         | 75                       |
| 2016-2017 | 1            | -1               | 0                      | 29             | 23                 | 0                    | 0                   | 52                       | -66                         | -14                      |
| Average   | 1            | 0                | 1                      | 30             | 23                 | 1                    | 1                   | 55                       | -41                         | 14                       |