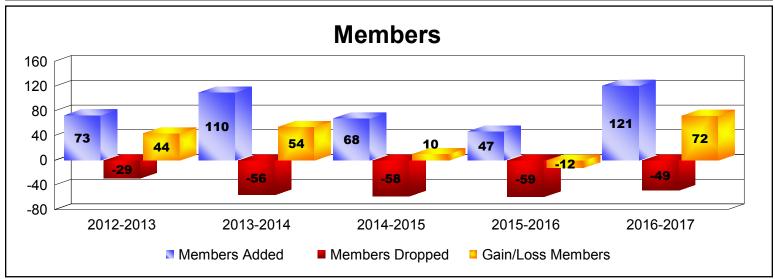

| Year      | New<br>Clubs | Dropped<br>Clubs | Gain/<br>Loss<br>Clubs | New<br>Members | Charter<br>Members | Reinstate<br>Members | Transfer<br>Members | Total<br>Member<br>Added | Total<br>Members<br>Dropped | Gain/<br>Loss<br>Members |
|-----------|--------------|------------------|------------------------|----------------|--------------------|----------------------|---------------------|--------------------------|-----------------------------|--------------------------|
| 2012-2013 | 2            | 0                | 2                      | 17             | 55                 | 0                    | 1                   | 73                       | -29                         | 44                       |
| 2013-2014 | 1            | 0                | 1                      | 73             | 34                 | 3                    | 0                   | 110                      | -56                         | 54                       |
| 2014-2015 | 1            | 0                | 1                      | 34             | 30                 | 1                    | 3                   | 68                       | -58                         | 10                       |
| 2015-2016 | 0            | -1               | -1                     | 42             | 2                  | 3                    | 0                   | 47                       | -59                         | -12                      |
| 2016-2017 | 1            | 0                | 1                      | 53             | 27                 | 1                    | 1                   | 82                       | -49                         | 33                       |
| 2016-2017 | 1            | 0                | 1                      | 13             | 26                 | 0                    | 0                   | 39                       | 0                           | 39                       |
| Average   | 1            | 0                | 1                      | 39             | 29                 | 1                    | 1                   | 70                       | -42                         | 28                       |