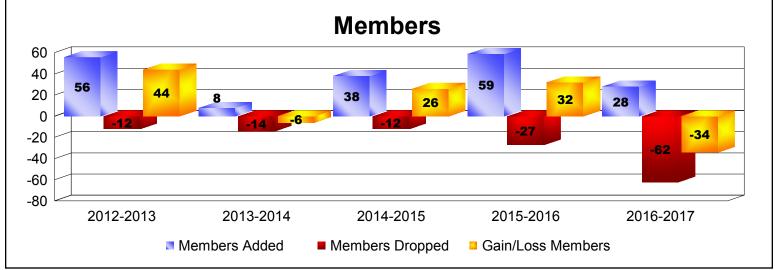

MBR0065 Page 6 of 9 7/21/2017 12:51:19PM

| Year      | New<br>Clubs | Dropped<br>Clubs | Gain/<br>Loss<br>Clubs | New<br>Members | Charter<br>Members | Reinstate<br>Members | Transfer<br>Members | Total<br>Member<br>Added | Total<br>Members<br>Dropped | Gain/<br>Loss<br>Members |
|-----------|--------------|------------------|------------------------|----------------|--------------------|----------------------|---------------------|--------------------------|-----------------------------|--------------------------|
| 2012-2013 | 1            | 0                | 1                      | 0              | 24                 | 0                    | 0                   | 24                       | 0                           | 24                       |
| 2013-2014 | 0            | 0                | 0                      | 0              | 0                  | 0                    | 0                   | 0                        | 0                           | 0                        |
| 2014-2015 | 0            | 0                | 0                      | 0              | 0                  | 0                    | 0                   | 0                        | 0                           | 0                        |
| 2015-2016 | 0            | 0                | 0                      | 0              | 0                  | 0                    | 0                   | 0                        | 0                           | 0                        |
| 2016-2017 | 0            | -1               | -1                     | 0              | 0                  | 0                    | 0                   | 0                        | -24                         | -24                      |
| Average   | 0            | 0                | 0                      | 0              | 5                  | 0                    | 0                   | 5                        | -5                          | 0                        |