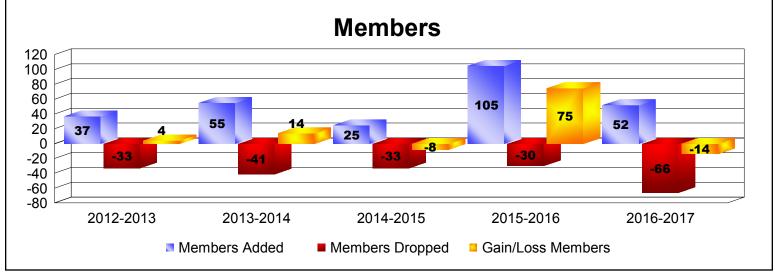

MBR0065 Page 8 of 9 7/21/2017 12:51:19PM

| Year      | New<br>Clubs | Dropped<br>Clubs | Gain/<br>Loss<br>Clubs | New<br>Members | Charter<br>Members | Reinstate<br>Members | Transfer<br>Members | Total<br>Member<br>Added | Total<br>Members<br>Dropped | Gain/<br>Loss<br>Members |
|-----------|--------------|------------------|------------------------|----------------|--------------------|----------------------|---------------------|--------------------------|-----------------------------|--------------------------|
| 2012-2013 | 0            | -1               | -1                     | 0              | 0                  | 0                    | 0                   | 0                        | -12                         | -12                      |
| Average   | 0            | -1               | -1                     | 0              | 0                  | 0                    | 0                   | 0                        | -12                         | -12                      |