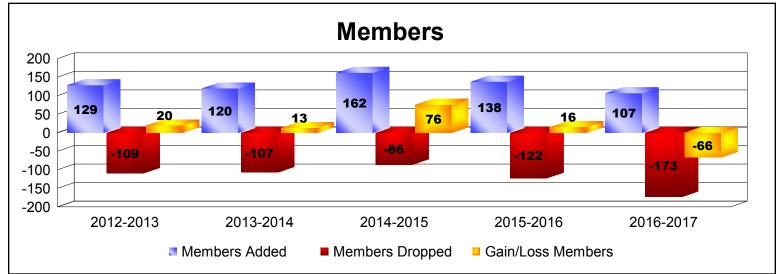

MBR0065 Page 1 of 9 7/21/2017 12:51:19PM

MBR0065 Page 2 of 9 7/21/2017 12:51:19PM

| Year      | New<br>Clubs | Dropped<br>Clubs | Gain/<br>Loss<br>Clubs | New<br>Members | Charter<br>Members | Reinstate<br>Members | Transfer<br>Members | Total<br>Member<br>Added | Total<br>Members<br>Dropped | Gain/<br>Loss<br>Members |
|-----------|--------------|------------------|------------------------|----------------|--------------------|----------------------|---------------------|--------------------------|-----------------------------|--------------------------|
| 2012-2013 | 3            | 0                | 3                      | 42             | 66                 | 20                   | 1                   | 129                      | -109                        | 20                       |
| 2013-2014 | 1            | 0                | 1                      | 81             | 31                 | 5                    | 3                   | 120                      | -107                        | 13                       |
| 2014-2015 | 3            | -1               | 2                      | 62             | 98                 | 0                    | 2                   | 162                      | -86                         | 76                       |
| 2015-2016 | 2            | -2               | 0                      | 73             | 49                 | 15                   | 1                   | 138                      | -122                        | 16                       |
| 2016-2017 | 0            | -4               | -4                     | 79             | 18                 | 9                    | 1                   | 107                      | -173                        | -66                      |
| Average   | 2            | -1               | 0                      | 67             | 52                 | 10                   | 2                   | 131                      | -119                        | 12                       |