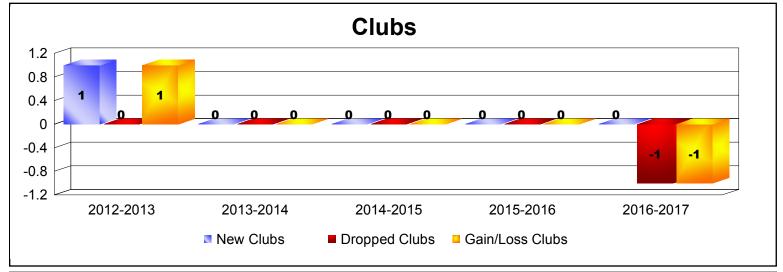

MBR0065 Page 7 of 9 7/21/2017 12:51:19PM

District 403 A2 TOGO As of June 2017 Cumulative

| Year      | New<br>Clubs | Dropped<br>Clubs | Gain/<br>Loss<br>Clubs | New<br>Members | Charter<br>Members | Reinstate<br>Members | Transfer<br>Members | Total<br>Member<br>Added | Total<br>Members<br>Dropped | Gain/<br>Loss<br>Members |
|-----------|--------------|------------------|------------------------|----------------|--------------------|----------------------|---------------------|--------------------------|-----------------------------|--------------------------|
| 2012-2013 | 1            | 0                | 1                      | 15             | 21                 | 0                    | 1                   | 37                       | -33                         | 4                        |
| 2013-2014 | 1            | 0                | 1                      | 31             | 21                 | 2                    | 1                   | 55                       | -41                         | 14                       |
| 2014-2015 | 0            | 0                | 0                      | 22             | 0                  | 1                    | 2                   | 25                       | -33                         | -8                       |
| 2015-2016 | 2            | 0                | 2                      | 53             | 52                 | 0                    | 0                   | 105                      | -30                         | 75                       |
| 2016-2017 | 1            | -1               | 0                      | 29             | 23                 | 0                    | 0                   | 52                       | -66                         | -14                      |
| Average   | 1            | 0                | 1                      | 30             | 23                 | 1                    | 1                   | 55                       | -41                         | 14                       |