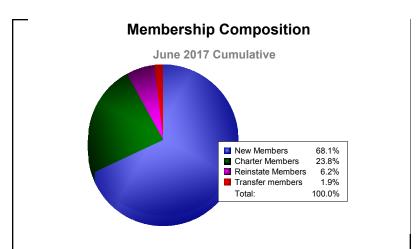

MBR0065 Page 6 of 9 7/21/2017 12:51:19PM

| Year      | New<br>Clubs | Dropped<br>Clubs | Gain/<br>Loss<br>Clubs | New<br>Members | Charter<br>Members | Reinstate<br>Members | Transfer<br>Members | Total<br>Member<br>Added | Total<br>Members<br>Dropped | Gain/<br>Loss<br>Members |
|-----------|--------------|------------------|------------------------|----------------|--------------------|----------------------|---------------------|--------------------------|-----------------------------|--------------------------|
| 2012-2013 | 1            | 0                | 1                      | 0              | 24                 | 0                    | 0                   | 24                       | 0                           | 24                       |
| 2013-2014 | 0            | 0                | 0                      | 0              | 0                  | 0                    | 0                   | 0                        | 0                           | 0                        |
| 2014-2015 | 0            | 0                | 0                      | 0              | 0                  | 0                    | 0                   | 0                        | 0                           | 0                        |
| 2015-2016 | 0            | 0                | 0                      | 0              | 0                  | 0                    | 0                   | 0                        | 0                           | 0                        |
| 2016-2017 | 0            | -1               | -1                     | 0              | 0                  | 0                    | 0                   | 0                        | -24                         | -24                      |
| Average   | 0            | 0                | 0                      | 0              | 5                  | 0                    | 0                   | 5                        | -5                          | 0                        |