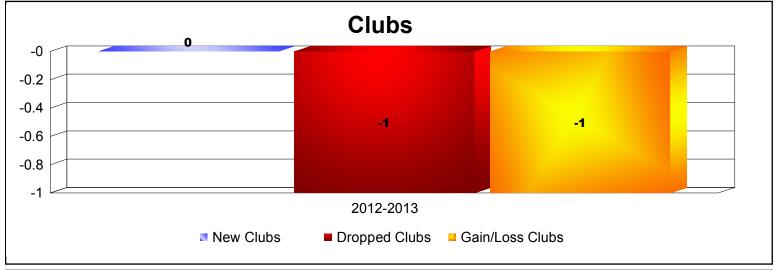

<br>Member<br>Added | Total<br>Members<br>Dropped | Gain/<br>Loss<br>Members |
|-----------|--------------|------------------|------------------------|----------------|--------------------|----------------------|---------------------|--------------------------|-----------------------------|--------------------------|
| 2012-2013 | 0            | -1               | -1                     | 0              | 0                  | 0                    | 0                   | 0                        | -12                         | -12                      |
| Average   | 0            | -1               | -1                     | 0              | 0                  | 0                    | 0                   | 0                        | -12                         | -12                      |









MBR0065 Page 9 of 9 7/21/2017 12:51:19PM