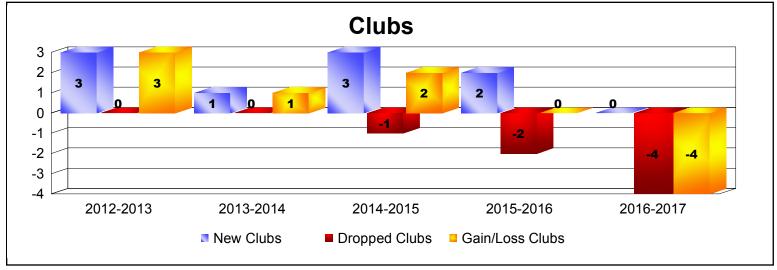

MBR0065 Page 1 of 9 7/21/2017 12:51:19PM

MBR0065 Page 2 of 9 7/21/2017 12:51:19PM

| Year      | New<br>Clubs | Dropped<br>Clubs | Gain/<br>Loss<br>Clubs | New<br>Members | Charter<br>Members | Reinstate<br>Members | Transfer<br>Members | Total<br>Member<br>Added | Total<br>Members<br>Dropped | Gain/<br>Loss<br>Members |
|-----------|--------------|------------------|------------------------|----------------|--------------------|----------------------|---------------------|--------------------------|-----------------------------|--------------------------|
| 2012-2013 | 3            | 0                | 3                      | 42             | 66                 | 20                   | 1                   | 129                      | -109                        | 20                       |
| 2013-2014 | 1            | 0                | 1                      | 81             | 31                 | 5                    | 3                   | 120                      | -107                        | 13                       |
| 2014-2015 | 3            | -1               | 2                      | 62             | 98                 | 0                    | 2                   | 162                      | -86                         | 76                       |
| 2015-2016 | 2            | -2               | 0                      | 73             | 49                 | 15                   | 1                   | 138                      | -122                        | 16                       |
| 2016-2017 | 0            | -4               | -4                     | 79             | 18                 | 9                    | 1                   | 107                      | -173                        | -66                      |
| Average   | 2            | -1               | 0                      | 67             | 52                 | 10                   | 2                   | 131                      | -119                        | 12                       |