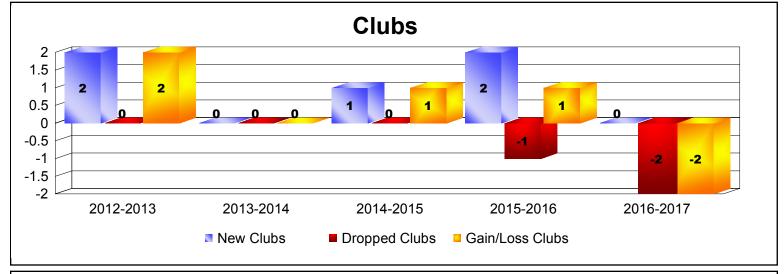

MBR0065 Page 6 of 9 7/21/2017 12:51:19PM

| Year      | New<br>Clubs | Dropped<br>Clubs | Gain/<br>Loss<br>Clubs | New<br>Members | Charter<br>Members | Reinstate<br>Members | Transfer<br>Members | Total<br>Member<br>Added | Total<br>Members<br>Dropped | Gain/<br>Loss<br>Members |
|-----------|--------------|------------------|------------------------|----------------|--------------------|----------------------|---------------------|--------------------------|-----------------------------|--------------------------|
| 2012-2013 | 1            | 0                | 1                      | 0              | 24                 | 0                    | 0                   | 24                       | 0                           | 24                       |
| 2013-2014 | 0            | 0                | 0                      | 0              | 0                  | 0                    | 0                   | 0                        | 0                           | 0                        |
| 2014-2015 | 0            | 0                | 0                      | 0              | 0                  | 0                    | 0                   | 0                        | 0                           | 0                        |
| 2015-2016 | 0            | 0                | 0                      | 0              | 0                  | 0                    | 0                   | 0                        | 0                           | 0                        |
| 2016-2017 | 0            | -1               | -1                     | 0              | 0                  | 0                    | 0                   | 0                        | -24                         | -24                      |
| Average   | 0            | 0                | 0                      | 0              | 5                  | 0                    | 0                   | 5                        | -5                          | 0                        |