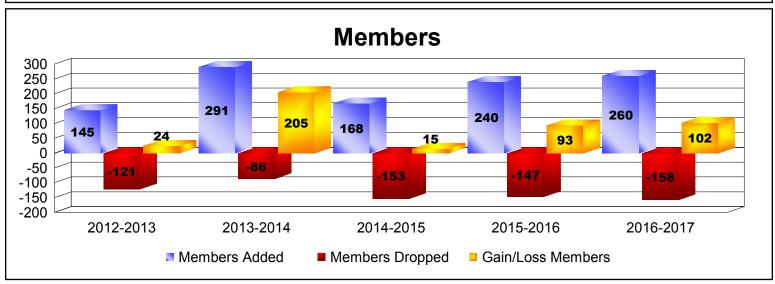

MBR0065 Page 3 of 9 7/21/2017 12:51:19PM

| Year      | New<br>Clubs | Dropped<br>Clubs | Gain/<br>Loss<br>Clubs | New<br>Members | Charter<br>Members | Reinstate<br>Members | Transfer<br>Members | Total<br>Member<br>Added | Total<br>Members<br>Dropped | Gain/<br>Loss<br>Members |
|-----------|--------------|------------------|------------------------|----------------|--------------------|----------------------|---------------------|--------------------------|-----------------------------|--------------------------|
| 2012-2013 | 2            | 0                | 2                      | 82             | 54                 | 7                    | 2                   | 145                      | -121                        | 24                       |
| 2013-2014 | 5            | 0                | 5                      | 153            | 133                | 1                    | 4                   | 291                      | -86                         | 205                      |
| 2014-2015 | 2            | 0                | 2                      | 107            | 59                 | 2                    | 0                   | 168                      | -153                        | 15                       |
| 2015-2016 | 1            | 0                | 1                      | 0              | 23                 | 0                    | 0                   | 23                       | 0                           | 23                       |
| 2015-2016 | 4            | 0                | 4                      | 97             | 107                | 13                   | 0                   | 217                      | -147                        | 70                       |
| 2016-2017 | 0            | 0                | 0                      | 0              | 0                  | 0                    | 0                   | 0                        | 0                           | 0                        |
| 2016-2017 | 2            | 0                | 2                      | 177            | 62                 | 16                   | 5                   | 260                      | -158                        | 102                      |
| Average   | 2            | 0                | 2                      | 88             | 63                 | 6                    | 2                   | 158                      | -95                         | 63                       |